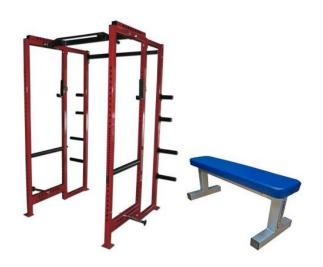

## Westside Barbell Combo Power Rack (Combination Power Rack and Flat Bench)

## 100% MADE IN THE USA BY AMERICAN WORKERS

This rack comes with weight storage pegs. This is the rack used at Westside Barbell. Features include:

- 1" incremental loading and spotting, graduating to 2" for a total of 41 adjustment points
- One set of safety pins
- One set of J-hooks
- Four sets of band holders that can be placed in various lateral positions
- Pull-up Bar

Shipping weight: 398 lbs.

Dimensions: 47" L x 68" W x 87" H

The Flat Bench has a 12" wide pad. Dimensions: 45" L x 16" W x 19" H